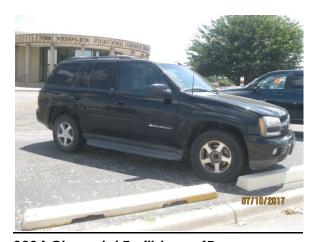

Located at: Hillside Branch

2007 SUZUKI GSX-R750K7

Mileage: 23,633

Minimum offer considered: \$3,000

Buy Now: \$4,000

**Located at: Pecos Branch** 

2004 Chevrolet Trailblazer 4D

Mileage: 166,428

Minimum offer considered: \$3,500

Buy Now: \$4,500

Located at: Pecos Branch

2007 Cadillac Escalade 4D AWD

Mileage: 167,396

Minimum offer considered: \$16,000

Buy Now: \$17,000

Located at: Hillside Branch