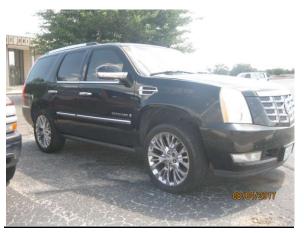

Minimum offer considered: \$3,500

Buy Now: \$4,500

Located at: Pecos Branch

2007 Cadillac Escalade 4D AWD

Mileage: 167,396

Minimum offer considered: \$16,000

Buy Now: \$17,000

Located at: Hillside Branch