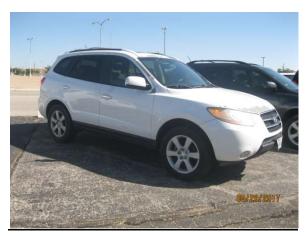

2012 Cadillac CTS Sedan 4D AWD 3.0 V6

Mileage: 56,059

Minimum offer considered: \$12,500

Buy Now: \$14,000

Located at: Amarillo Gold & Silver

**Exchange** 

2009 Hyundai Santa Fe 4D

Mileage: 101,536

Minimum offer considered: \$5,500

Buy Now: \$7,000

Located at: Pecos Branch