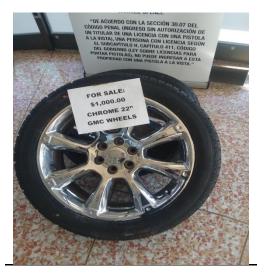

## 22" Chrome GMC Wheels (2)

Buy Now: \$1,000.00 Located at: Pecos Branch

2005 ITASCA Meridian Minimum Offer Considered: \$67,000 Buy Now: \$79,000 Located at: Pecos Branch (Currently being inspected)