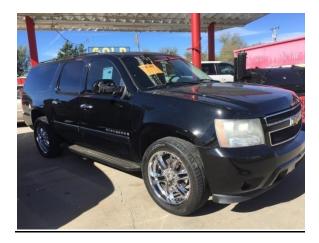

2007 GMC Yukon Mileage: 120,000 Minimum Offer Considered: \$10,600 Buy Now: \$12,000 Located at: Gold and Silver Exchange

2008 Chevy Suburban Mileage: 149,881 Minimum Offer Considered: \$12,000 Buy Now: \$16,000 Located at: Gold and Silver Exchange