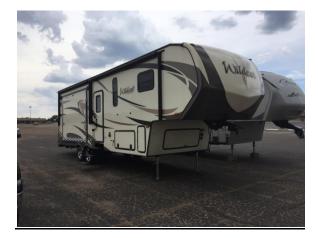

2009 Chevy Silverado Mileage: 11,002 Minimum Offer Considered: \$15,750 Buy Now: \$17,500 Located at: Gold and Silver Exchange

2017 Wildcat M-29RKP Minimum Offer Considered: \$30,000 Buy Now: \$39,000 Located at: Pecos Branch