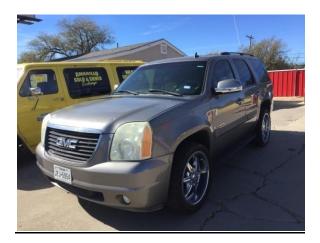

2007 GMC Yukon Mileage: 120,000 Minimum Offer Considered: \$10,600 Buy Now: \$12,000 Located at: Gold and Silver Exchange

2008 Chevy Suburban Mileage: 149,881 Minimum Offer Considered: \$12,000 Buy Now: \$16,000 Located at: Gold and Silver Exchange