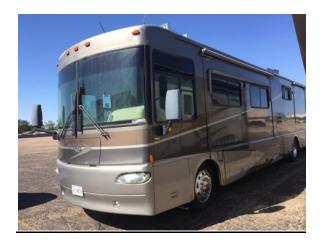

## 22" Chrome GMC Wheels (2)

Buy Now: \$1,000.00 Located at: Pecos Branch

2005 ITASCA Meridian Minimum Offer Considered: \$67,000 Buy Now: \$79,000 Located at: Pecos Branch (Currently being inspected)