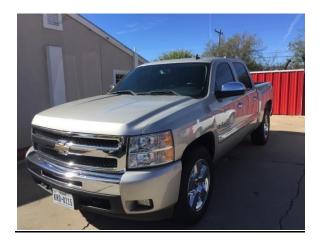

2009 Chevy Silverado Mileage: 11,002 Minimum Offer Considered: \$15,750 Buy Now: \$17,500 Located at: Gold and Silver Exchange

2017 Wildcat M-29RKP Minimum Offer Considered: \$30,000 Buy Now: \$39,000 Located at: Pecos Branch